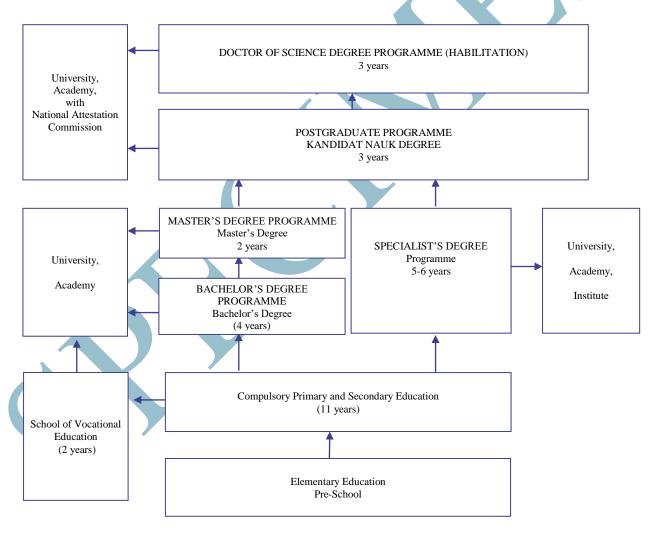

# III. INFORMATION ON THE LEVEL AND DURATION OF THE QUALIFICATION

3.1 Level of the qualification First Cycle: Bachelor's Degree

3.2 Official Length of Programme 4 years, (excluding 1 year Turkish or/and Kyrgyz Preparatory Course) 2

semesters per year, 16 weeks per semester, 240 ECTS

3.3 Access requirement(s) Secondary School Diploma, Kyrgyz-Turkish Manas University entrance

tests, Kyrgyz National Testing Certificate